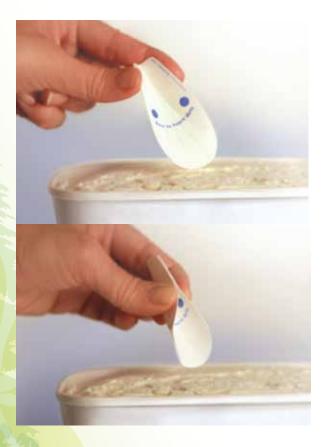

## **PINCH AND RELEASE:**

## (Two dots scoop, one dot to serve):

- Bend along scores to touch dots.
- Pinch both dots together to scoop.
- Hold by one dot to serve to customer (see photo to right).
- This allows an easy pass, and ensures customer will use the iScoop in a pleasing open position.