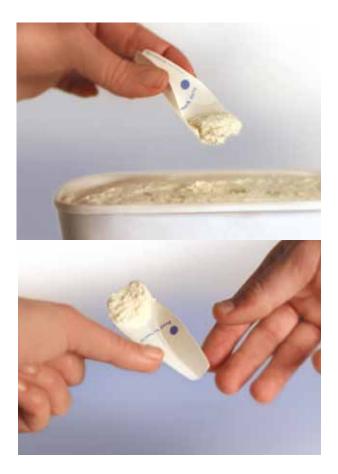

## (Two dots scoop, one dot to serve):

- Bend along scores to touch dots.
- Pinch both dots together to scoop.
- Hold by one dot to serve to customer (see photo to right).
- This allows an easy pass, and ensures customer will use the iScoop in a pleasing open position.