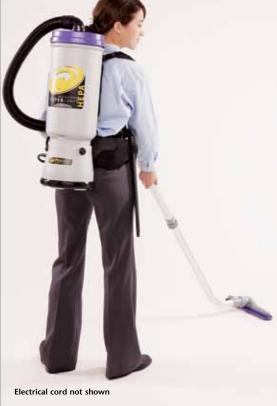

Meets the requirements of the U.S. Green Building Council's LEED rating system for Green Cleaning – Sustainable Cleaning Equipment.

Utilizes mountaineering-style backpack technology to carry the vacuum comfortably and ergonomically across the hips. Backpack vacuums are proven to clean more area in less time and with less operator fatigue.

Integrated tool belt keeps accessory tools within your grasp.

Includes a thermal protector shut-off switch that prevents the motor from overheating due to a full filter or obstruction within the vacuum.