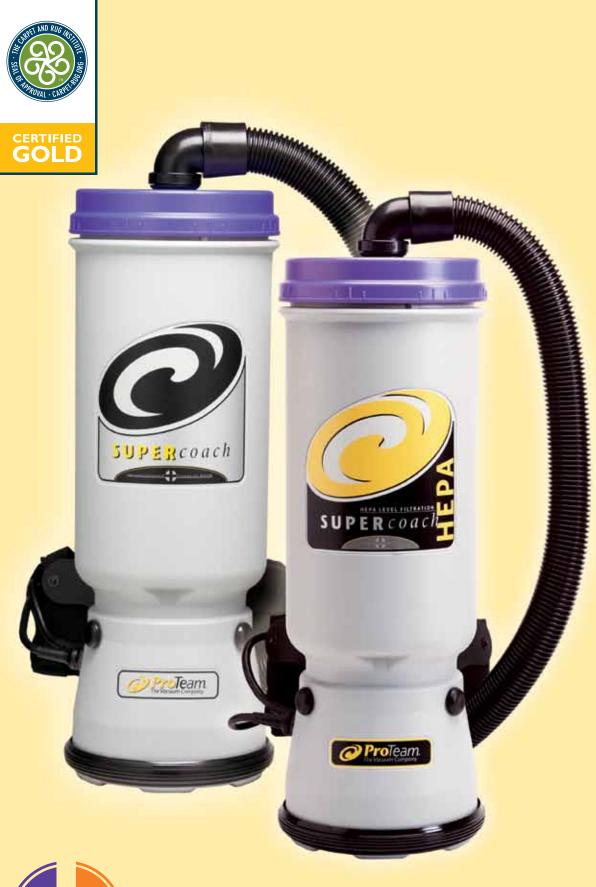

# 

The Super CoachVac and Super CoachVac HEPA are productivity powerhouses that tackle the most demanding cleaning challenges. These powerful and high filtration units are ideal for vacuuming schools, office buildings, healthcare facilities or any large, high-traffic area that requires extreme power and suction.

# SUPER COACHVAC®/SUPER COACHVAC HEPA

The Super CoachVac has earned the Gold Seal of Approval/Green Label from the Carpet and Rug Institute (CRI), signifying the vacuum system meets higher standards for carpet cleaning effectiveness and indoor air quality.