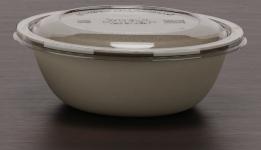

## **COMING SOON from World Centric**

32 oz. Fiber Bowl BO-SC-U32

Compatible with Lid BOL-CS-24 Unbleached Plant Fiber | 300/case Available Nationwide NEW 48 oz. Fiber Bowl BO-SC-48

Compatible with Lid BOL-CS-36 Unbleached Plant Fiber | 300/case Available Late October 2020 NEW 64 oz. Fiber Bowl BO-SC-64

Compatible with Lid BOL-CS-36 Unbleached Plant Fiber | 300/case Available Late October 2020