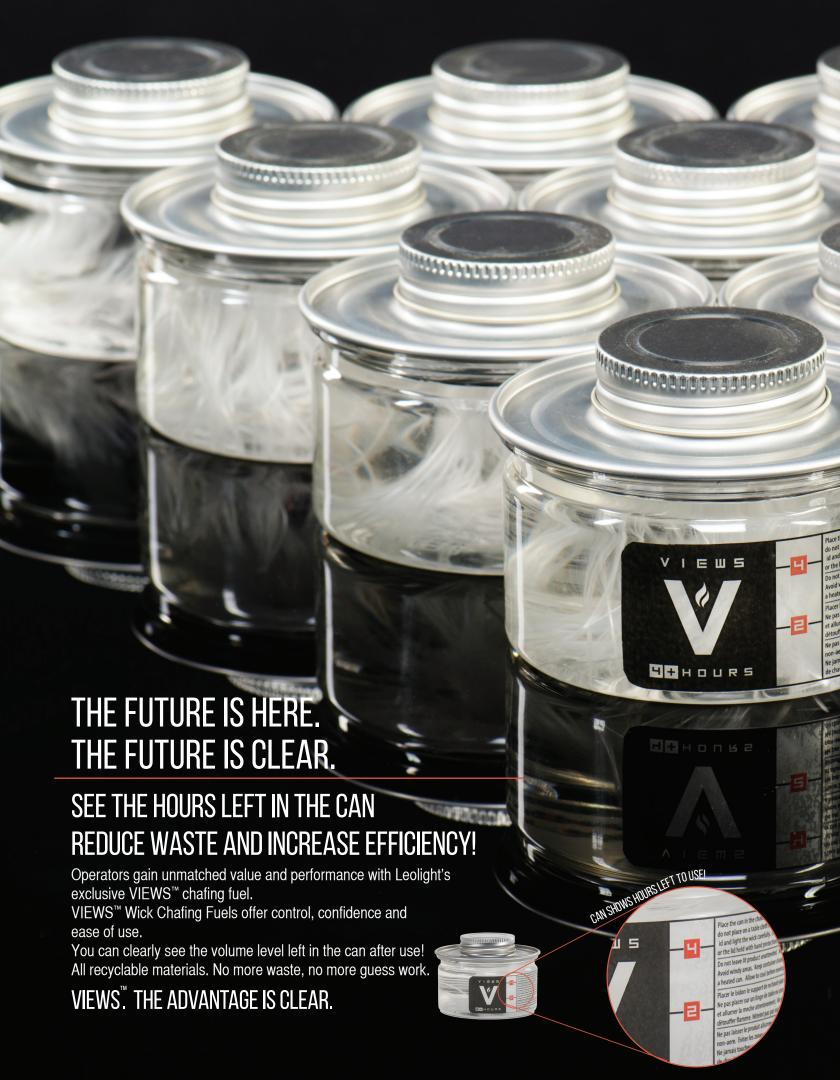

# CLEAR-CAN WICK CHAFING FUELS

LeoLight's VIEWS Clear-Can wick chafing fuel makes it easy to see how much fuel is left. Maximize the use of your fuel and never waste a drop!

# OPERATE EFFICIENTLY. THE ADVANTAGE IS CLEAR.

See Fuel Level within the can

Maximum Product Use: No Waste

Highly Refined DEG

Non-Flammable Liquid

Clean Burning

No Harmful Bi-Products

Consistent Burn Throughout

### PRODUCT HIGHLIGHT:

ALWAYS KNOW THE VOLUME LEFT IN THE CAN