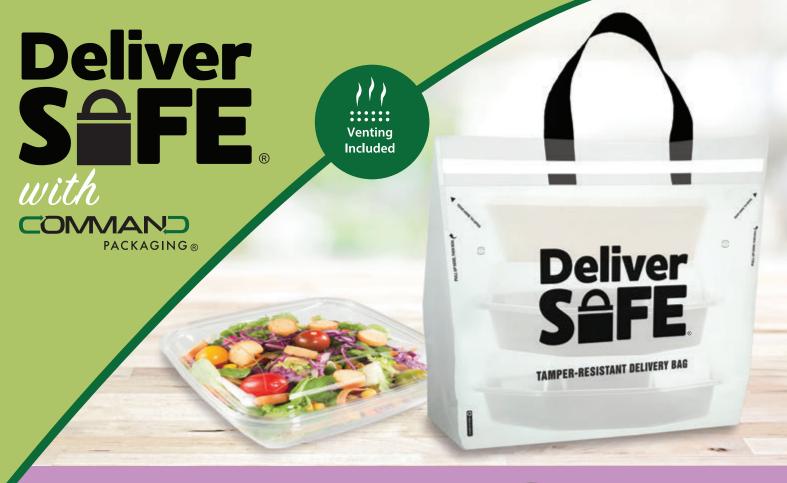

## OUR TAMPER-RESISTANT MEAL DELIVERY BAG

- Food arrives the same as when it left your restaurant
- Customizable sizes and printing for your brand & container needs
- Flat bottom for easy loading of product and assurance containers won't tip or spill
- Venting and perforation options available
- Minimum print runs as low as 12,000 bags!

Command's solution to help your customers experience high quality meal delivery