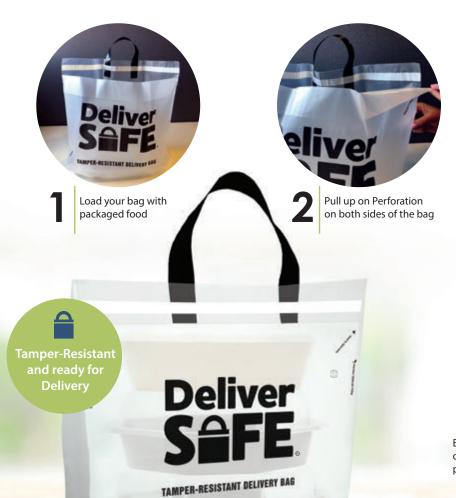

## INSTRUCTIONS ARE EASY as 1,2,3

Remove adhesive strip and seal to close

Easy to follow opening instructions printed on bag