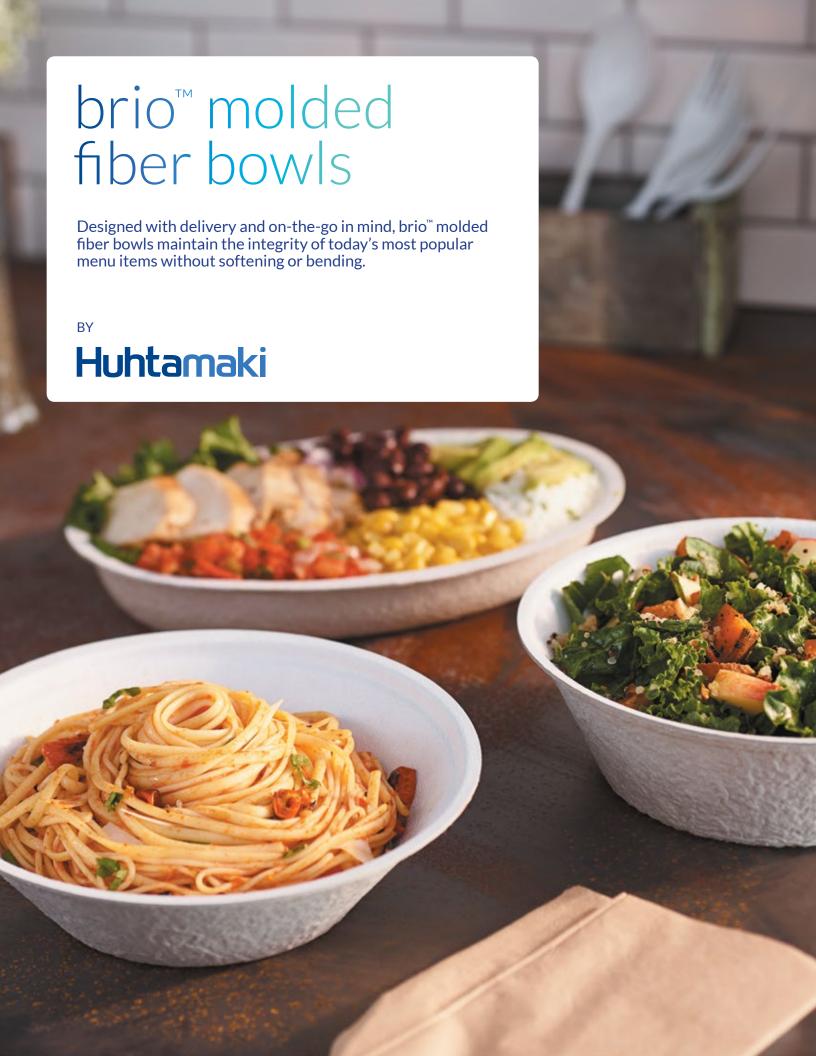

## brio™ molded fiber bowls

- Built-in sustainability: Bowls are made from 95% post-consumer recycled materials
- Microwaveable, cut-resistant bowls are ideal for a variety of foods, from heavy grains and salads to saucy noodles
- Travel and serve with confidence: tight-fitting, easy-to-remove and apply lids make take-out hassle-free
- Custom embossing available on lid for branding opportunity\*
- Available in popular shapes and sizes