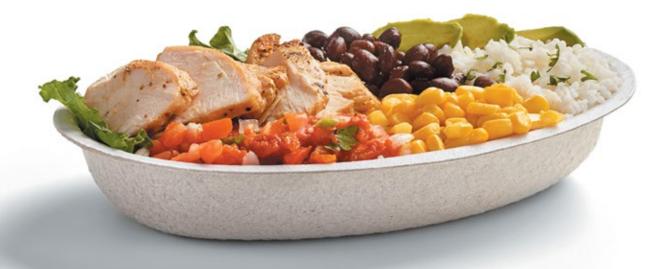

## brio™ molded fiber bowls

- Built-in sustainability: Bowls are made from 95% post-consumer recycled materials
- Microwaveable, cut-resistant bowls are ideal for a variety of foods, from heavy grains and salads to saucy noodles
- Travel and serve with confidence: tight-fitting, easy-to-remove and apply lids make take-out hassle-free
- Custom embossing available on lid for branding opportunity\*
- Available in popular shapes and sizes