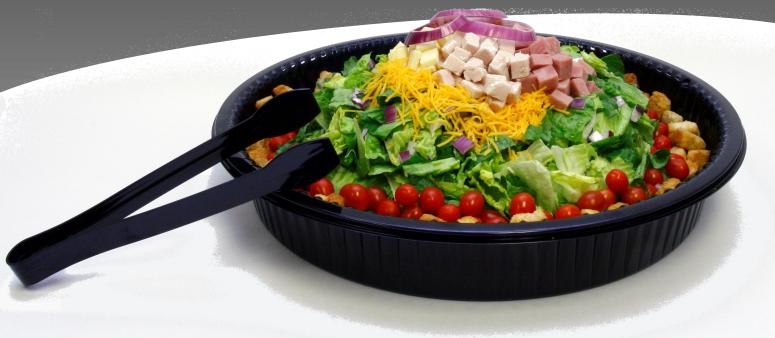

## Great Food Deserves a Casuals Careat Food Deserves a Careat Delivery

Deep Platters

NEW CaterLine<sup>®</sup> Casuals<sup>™</sup> heavy-duty DEEP trays offer quality and visual appeal in an economical package. For tasks that require extra security, higher side walls offer increased capacity, leak resistance and superior strength.

Ideal for: subs / hoagies, sandwiches, large salads, deli meats, produce, baked goods or anything that requires extra packaging performance.

| Item #     | Description                                      | Color | Case Ct | UCC<br>10074506+ | Cs<br>Cube | Cs Wt<br>(Lbs) |
|------------|--------------------------------------------------|-------|---------|------------------|------------|----------------|
| ADEEP516BL | 16" DEEP Platter (2.5" deep)                     | Black | 25      | 549216           | 1.71       | 8.7            |
| ADEEP518BL | 18" DEEP Platter ( 3" deep)                      | Black | 25      | 549230           | 2.23       | 11.03          |
| A16PETDM   | 16" Standard Height Dome Lid (2.75" dome height) | Clear | 25      | 543900           | 1.74       | 7              |
| A16PETDMHI | 16" High Dome Lid (3.55" height)                 | Clear | 25      | 543917           | 1.88       | 7              |
| A18PETDM   | 18" Standard Height Dome Lid (2.75" height)      | Clear | 25      | 543924           | 2.18       | 9.3            |
| A18PETDMHI | 18" High Dome Lid (3.55" height)                 | Clear | 25      | 543931           | 2.35       | 9.7            |