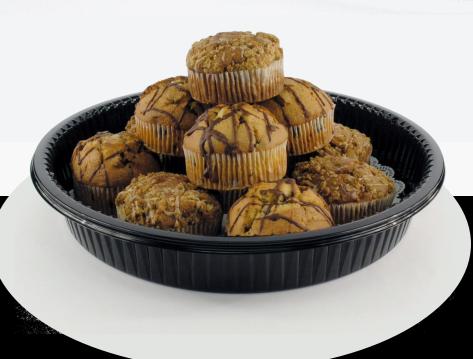

## Great Food Deserves a Casuals Careat Food Deserves a Careat Delivery

Deep Platters

NEW CaterLine<sup>®</sup> Casuals<sup>™</sup> heavy-duty DEEP trays offer quality and visual appeal in an economical package. For tasks that require extra security, higher side walls offer increased capacity, leak resistance and superior strength.

Ideal for: subs / hoagies, sandwiches, large salads, deli meats, produce, baked goods or anything that requires extra packaging performance.

| Item #     | Description                                      | Color | Case Ct | UCC<br>10074506+ | Cs<br>Cube | Cs Wt<br>(Lbs) |
|------------|--------------------------------------------------|-------|---------|------------------|------------|----------------|
| ADEEP516BL | 16" DEEP Platter (2.5" deep)                     | Black | 25      | 549216           | 1.71       | 8.7            |
| ADEEP518BL | 18" DEEP Platter ( 3" deep)                      | Black | 25      | 549230           | 2.23       | 11.03          |
| A16PETDM   | 16" Standard Height Dome Lid (2.75" dome height) | Clear | 25      | 543900           | 1.74       | 7              |
| A16PETDMHI | 16" High Dome Lid (3.55" height)                 | Clear | 25      | 543917           | 1.88       | 7              |
| A18PETDM   | 18" Standard Height Dome Lid (2.75" height)      | Clear | 25      | 543924           | 2.18       | 9.3            |
| A18PETDMHI | 18" High Dome Lid (3.55" height)                 | Clear | 25      | 543931           | 2.35       | 9.7            |