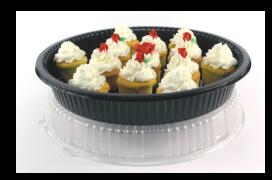

## Great Food Deserves a Casuals Careat Food Deserves a Careat Delivery

Deep Platters

NEW CaterLine<sup>®</sup> Casuals<sup>™</sup> heavy-duty DEEP trays offer quality and visual appeal in an economical package. For tasks that require extra security, higher side walls offer increased capacity, leak resistance and superior strength.

Ideal for: subs / hoagies, sandwiches, large salads, deli meats, produce, baked goods or anything that requires extra packaging performance.

| Item #     | Description                                      | Color | Case Ct | UCC<br>10074506+ | Cs<br>Cube | Cs Wt<br>(Lbs) |
|------------|--------------------------------------------------|-------|---------|------------------|------------|----------------|
| ADEEP516BL | 16" DEEP Platter (2.5" deep)                     | Black | 25      | 549216           | 1.71       | 8.7            |
| ADEEP518BL | 18" DEEP Platter ( 3" deep)                      | Black | 25      | 549230           | 2.23       | 11.03          |
| A16PETDM   | 16" Standard Height Dome Lid (2.75" dome height) | Clear | 25      | 543900           | 1.74       | 7              |
| A16PETDMHI | 16" High Dome Lid (3.55" height)                 | Clear | 25      | 543917           | 1.88       | 7              |
| A18PETDM   | 18" Standard Height Dome Lid (2.75" height)      | Clear | 25      | 543924           | 2.18       | 9.3            |
| A18PETDMHI | 18" High Dome Lid (3.55" height)                 | Clear | 25      | 543931           | 2.35       | 9.7            |