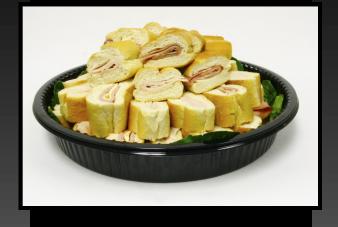

## Great Food Deserves a Casuals Careat Food Deserves a Careat Delivery

Deep Platters

NEW CaterLine<sup>®</sup> Casuals<sup>™</sup> heavy-duty DEEP trays offer quality and visual appeal in an economical package. For tasks that require extra security, higher side walls offer increased capacity, leak resistance and superior strength.

Ideal for: subs / hoagies, sandwiches, large salads, deli meats, produce, baked goods or anything that requires extra packaging performance.

| Item #     | Description                                      | Color | Case Ct | UCC<br>10074506+ | Cs<br>Cube | Cs Wt<br>(Lbs) |
|------------|--------------------------------------------------|-------|---------|------------------|------------|----------------|
| ADEEP516BL | 16" DEEP Platter (2.5" deep)                     | Black | 25      | 549216           | 1.71       | 8.7            |
| ADEEP518BL | 18" DEEP Platter ( 3" deep)                      | Black | 25      | 549230           | 2.23       | 11.03          |
| A16PETDM   | 16" Standard Height Dome Lid (2.75" dome height) | Clear | 25      | 543900           | 1.74       | 7              |
| A16PETDMHI | 16" High Dome Lid (3.55" height)                 | Clear | 25      | 543917           | 1.88       | 7              |
| A18PETDM   | 18" Standard Height Dome Lid (2.75" height)      | Clear | 25      | 543924           | 2.18       | 9.3            |
| A18PETDMHI | 18" High Dome Lid (3.55" height)                 | Clear | 25      | 543931           | 2.35       | 9.7            |