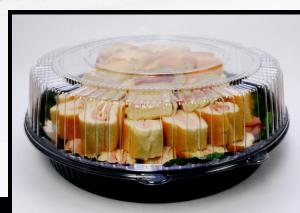

## Great Food Deserves a Casuals Careat Food Deserves a Careat Delivery

Deep Platters

NEW CaterLine<sup>®</sup> Casuals<sup>™</sup> heavy-duty DEEP trays offer quality and visual appeal in an economical package. For tasks that require extra security, higher side walls offer increased capacity, leak resistance and superior strength.

- Stay-fresh channel in tray bottom allows meats, fruits and vegetables to drain and maintain freshness.
- Nesting / stacking rings facilitate tray-to-dome stability for added security in transport.
- Clear PET domes, with #1 recycle symbol, feature dual 'Press-n-Lift" tabs\* which facilitate removal and make opening and re-closing a snap.
- Multiple dome heights available to suit specific packaging needs.
- Dome lids universally fit all round WNA trays for great versatility.

Ideal for: subs / hoagies, sandwiches, large salads, deli meats, produce, baked goods or anything that requires extra packaging performance.

| Item #     | Description                                      | Color | Case Ct | UCC<br>10074506+ | Cs<br>Cube | Cs Wt<br>(Lbs) |
|------------|--------------------------------------------------|-------|---------|------------------|------------|----------------|
| ADEEP516BL | 16" DEEP Platter (2.5" deep)                     | Black | 25      | 549216           | 1.71       | 8.7            |
| ADEEP518BL | 18" DEEP Platter ( 3" deep)                      | Black | 25      | 549230           | 2.23       | 11.03          |
| A16PETDM   | 16" Standard Height Dome Lid (2.75" dome height) | Clear | 25      | 543900           | 1.74       | 7              |
| A16PETDMHI | 16" High Dome Lid (3.55" height)                 | Clear | 25      | 543917           | 1.88       | 7              |
| A18PETDM   | 18" Standard Height Dome Lid (2.75" height)      | Clear | 25      | 543924           | 2.18       | 9.3            |
| A18PETDMHI | 18" High Dome Lid (3.55" height)                 | Clear | 25      | 543931           | 2.35       | 9.7            |