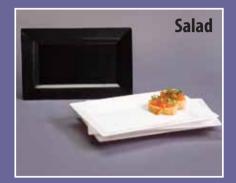

## DD EMI-Yoshi

Make your food even more memorable by serving it on our fresh new **Rectangle Plates**! These uniquely shaped plates were designed with usability in mind. They come in a wide array of sizes including Dessert, Salad, Lunch and Dinner. The plates are made of sturdy plastic and have deep inset rims that keep food on the plate and off your guests' laps. Treat your guests like royalty and add this sophisticated plate to your next table setting.

| ltem#    | Description         | Colors              | Case Pack | Dimensions              | Cube | Weight     |
|----------|---------------------|---------------------|-----------|-------------------------|------|------------|
| EMI-RP6  | 6" Rectangle Plate  | Black, Clear, White | 12-10/120 | 10.5" x 7.75" x 5.75"   | 0.27 | 8.9 lbs.   |
| EMI-RP8  | 8" Rectangle Plate  | Black, Clear, White | 12-10/120 | 10.75" x 10.25" x 6.75" | 0.43 | 13.4 lbs.  |
| EMI-RP9  | 9" Rectangle Plate  | Black, Clear, White | 12-10/120 | 12.25" x 10.75" 7.75"   | 0.59 | 20.97 lbs. |
| EMI-RP11 | 11" Rectangle Plate | Black, Clear, White | 12-10/120 | 13.75" x 10.75" x 8.75" | 0.75 | 25.7 lbs.  |