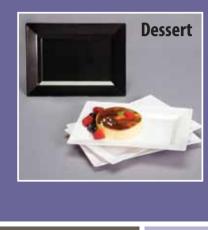

## DD EMI-Yoshi

Make your food even more memorable by serving it on our fresh new **Rectangle Plates**! These uniquely shaped plates were designed with usability in mind. They come in a wide array of sizes including Dessert, Salad, Lunch and Dinner. The plates are made of sturdy plastic and have deep inset rims that keep food on the plate and off your guests' laps. Treat your guests like royalty and add this sophisticated plate to your next table setting.

| ltem#    | Description         | Colors              | Case Pack | Dimensions              | Cube | Weight     |
|----------|---------------------|---------------------|-----------|-------------------------|------|------------|
| EMI-RP6  | 6" Rectangle Plate  | Black, Clear, White | 12-10/120 | 10.5" x 7.75" x 5.75"   | 0.27 | 8.9 lbs.   |
| EMI-RP8  | 8" Rectangle Plate  | Black, Clear, White | 12-10/120 | 10.75" x 10.25" x 6.75" | 0.43 | 13.4 lbs.  |
| EMI-RP9  | 9" Rectangle Plate  | Black, Clear, White | 12-10/120 | 12.25" x 10.75" 7.75"   | 0.59 | 20.97 lbs. |
| EMI-RP11 | 11" Rectangle Plate | Black, Clear, White | 12-10/120 | 13.75" x 10.75" x 8.75" | 0.75 | 25.7 lbs.  |