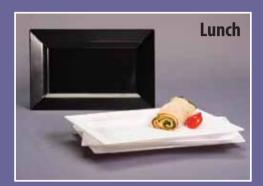

## DD EMI-Yoshi

Make your food even more memorable by serving it on our fresh new **Rectangle Plates**! These uniquely shaped plates were designed with usability in mind. They come in a wide array of sizes including Dessert, Salad, Lunch and Dinner. The plates are made of sturdy plastic and have deep inset rims that keep food on the plate and off your guests' laps. Treat your guests like royalty and add this sophisticated plate to your next table setting.

| ltem#    | Description         | Colors              | Case Pack | Dimensions              | Cube | Weight     |
|----------|---------------------|---------------------|-----------|-------------------------|------|------------|
| EMI-RP6  | 6" Rectangle Plate  | Black, Clear, White | 12-10/120 | 10.5" x 7.75" x 5.75"   | 0.27 | 8.9 lbs.   |
| EMI-RP8  | 8" Rectangle Plate  | Black, Clear, White | 12-10/120 | 10.75" x 10.25" x 6.75" | 0.43 | 13.4 lbs.  |
| EMI-RP9  | 9" Rectangle Plate  | Black, Clear, White | 12-10/120 | 12.25" x 10.75" 7.75"   | 0.59 | 20.97 lbs. |
| EMI-RP11 | 11" Rectangle Plate | Black, Clear, White | 12-10/120 | 13.75" x 10.75" x 8.75" | 0.75 | 25.7 lbs.  |