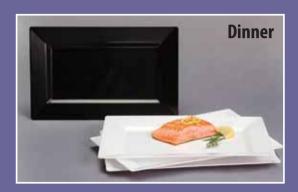

## DD EMI-Yoshi

Make your food even more memorable by serving it on our fresh new **Rectangle Plates**! These uniquely shaped plates were designed with usability in mind. They come in a wide array of sizes including Dessert, Salad, Lunch and Dinner. The plates are made of sturdy plastic and have deep inset rims that keep food on the plate and off your guests' laps. Treat your guests like royalty and add this sophisticated plate to your next table setting.

| ltem#    | Description         | Colors              | Case Pack | Dimensions              | Cube | Weight     |
|----------|---------------------|---------------------|-----------|-------------------------|------|------------|
| EMI-RP6  | 6" Rectangle Plate  | Black, Clear, White | 12-10/120 | 10.5" x 7.75" x 5.75"   | 0.27 | 8.9 lbs.   |
| EMI-RP8  | 8" Rectangle Plate  | Black, Clear, White | 12-10/120 | 10.75" x 10.25" x 6.75" | 0.43 | 13.4 lbs.  |
| EMI-RP9  | 9" Rectangle Plate  | Black, Clear, White | 12-10/120 | 12.25" x 10.75" 7.75"   | 0.59 | 20.97 lbs. |
| EMI-RP11 | 11" Rectangle Plate | Black, Clear, White | 12-10/120 | 13.75" x 10.75" x 8.75" | 0.75 | 25.7 lbs.  |