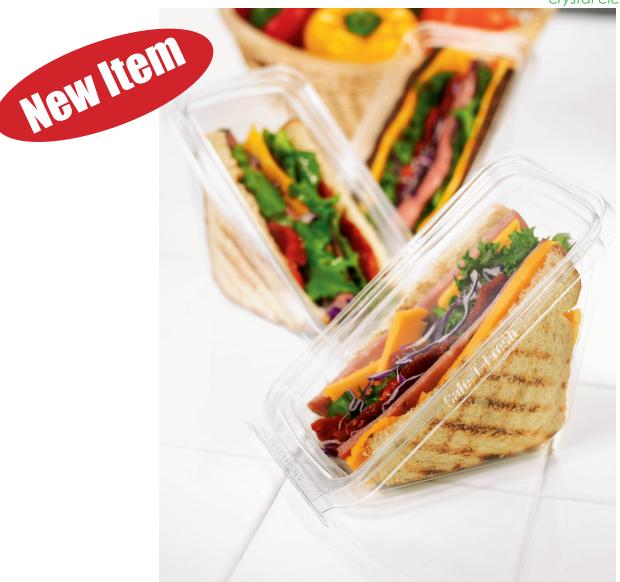

## Safe-1-Kresh®

crystal clear APET packaging

Tamper resistant seal locks in freshness and eliminates the need for shrink bands and labels to prevent product tampering and improve your bottom line.

## Applications: Sandwich wedge

Inside Dimension: 6 1/
Outside Dimension: 7 5/

**UPC Code:** 

6<sup>1</sup>/<sub>8</sub> x 3 x 3 <sup>9</sup>/<sub>16</sub> 7<sup>5</sup>/<sub>16</sub> x 4<sup>1</sup>/<sub>8</sub> x 3 <sup>5</sup>/<sub>8</sub>