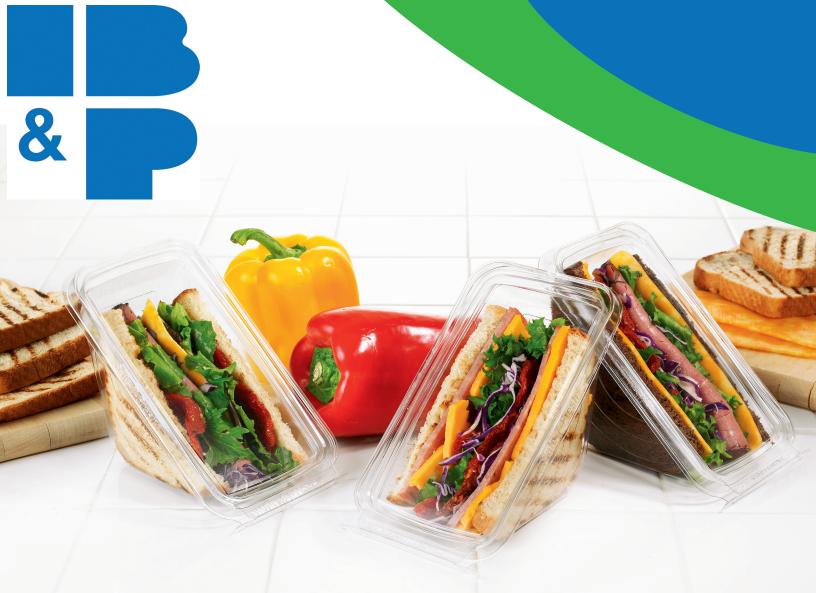

## Safe-1-Kresh®

crystal clear APET packaging

Tamper resistant seal locks in freshness and eliminates the need for shrink bands and labels to prevent product tampering and improve your bottom line.

## Applications: Sandwich wedge

Inside Dimension: 6 1/
Outside Dimension: 7 5/

**UPC Code:** 

6<sup>1</sup>/<sub>8</sub> x 3 x 3 <sup>9</sup>/<sub>16</sub> 7<sup>5</sup>/<sub>16</sub> x 4<sup>1</sup>/<sub>8</sub> x 3 <sup>5</sup>/<sub>8</sub>